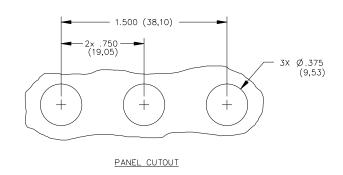

All dimensions are in inches. Tolerances (except noted):  $.xx = \pm .02$ " (,51 mm),  $.xxx = \pm .005$ " (,127 mm). All specifications are to the latest revisions. Specifications are subject to change without notice. Registered trademarks are the property of their respective companies. Made in USA