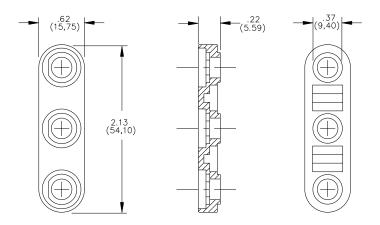

All dimensions are in inches. Tolerances (except noted):  $.xx = \pm .02$ " (,51 mm),  $.xxx = \pm .005$ " (,127 mm). All specifications are to the latest revisions. Specifications are subject to change without notice. Registered trademarks are the property of their respective companies. Made in USA